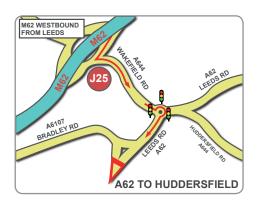

### M62 Westbound from Leeds

Exit the M62 at Junction 25 and take the first exit at the roundabout onto the A644 (Wakefield Road). After approximately 1 mile, at the roundabout junction of the A62, turn right taking the second exit A62 towards Huddersfield (Leeds Road). Continue for approximately 3 miles and then follow the official car park signs.

#### M1 North/Southbound

Exit the M1 at Junction 42 and continue west on the M62. Exit the M62 at Junction 25 and take the first exit at the roundabout onto the A644 (Wakefield Road). After approximately 1 mile, at the roundabout junction of the A62, turn right taking the second exit A62 towards Huddersfield (Leeds Road). Continue for approximately 3 miles and then follow the official car park signs.