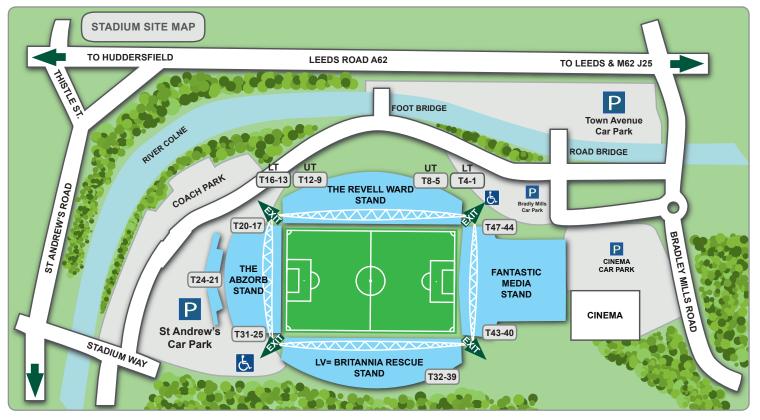

### M62 Eastbound from Manchester

Exit the M62 at Junction 24 onto the A629 and follow the signs towards Huddersfield Town Centre. After approximately 2 miles follow the signs for the Stadium, turning left on to Castlegate ring road, turn left onto Leeds Road (A62) then follow the official car park signs.

### M62 Westbound from Leeds

Exit the M62 at Junction 25 and take the first exit at the roundabout onto the A644 (Wakefield Road). After approximately 1 mile, at the roundabout junction of the A62, turn right taking the second exit A62 towards Huddersfield (Leeds Road). Continue for approximately 3 miles and then follow the official car park signs.

#### M1 North/Southbound

Exit the M1 at Junction 42 and continue west on the M62. Exit the M62 at Junction 25 and take the first exit at the roundabout onto the A644 (Wakefield Road). After approximately 1 mile, at the roundabout junction of the A62, turn right taking the second exit A62 towards Huddersfield (Leeds Road). Continue for approximately 3 miles and then follow the official car park signs.

#### Train

The nearest train station is Huddersfield Train Station and is s short walk or taxi ride from the Stadium. For train times call 03457 48 49 50.