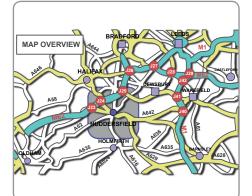

akefield Road). After approximately 1 mile, at the roundabout junction of the A62, turn right taking the second exit A62 towards Huddersfield (Leeds Road). Continue for approximately 3 miles and then follow the official car park signs.

#### M1 North/Southbound

Exit the M1 at Junction 42 and continue west on the M62. Exit the M62 at Junction 25 and take the first exit at the roundabout onto the A644 (Wakefield Road). After approximately 1 mile, at the roundabout junction of the A62, turn right taking the second exit A62 towards Huddersfield (Leeds Road). Continue for approximately 3 miles and then follow the official car park signs.

#### Train

The nearest train station is Huddersfield Train Station and is s short walk or taxi ride from the Stadium. For train times call 03457 48 49 50.