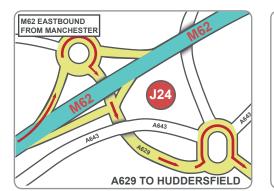

### M62 Eastbound from Manchester

Exit the M62 at Junction 24 onto the A629 and follow the signs towards Huddersfield Town Centre. After approximately 2 miles follow the signs for the Stadium, turning left on to Castlegate ring road, turn left onto Leeds Road (A62) then follow the official car park signs.