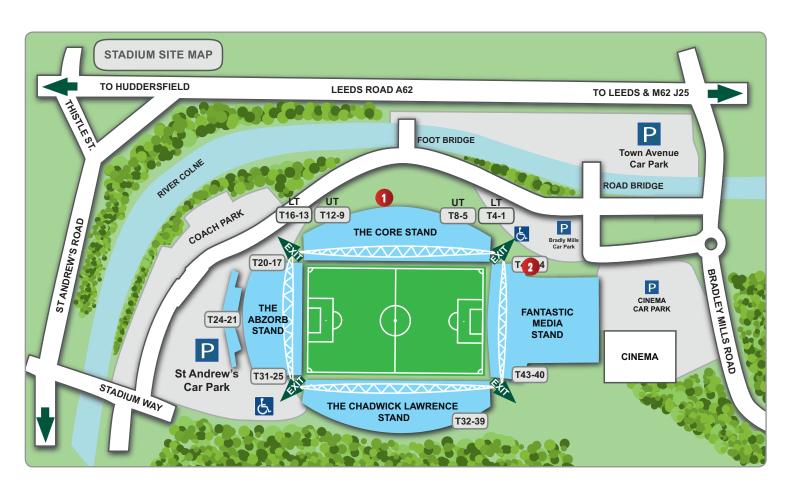

## **Entrance 1**

#### **Main Reception**

Located on the ground floor of The Core Stand in between the ticket office and Stadium shop. From the main reception The Collinge Room, The John Smith's Suite, The Revell Ward Suite and the Executive Boxes can be accessed.

#### The Collinge Room / The John Smith's Suite

These two rooms are located on Level 2 within The Core Stand.

#### The Revell Ward Suite / Executive Boxes

The suite and boxes are located on Level 3 within The Core Stand.

### **Entrance 2**

#### **The Leisure Centre**

The Stadium Leisure Centre is located within The Fantastic Media Stand. From the Leisure Centre Entrance it is possible to access The Fantastic Media Suite.

#### The Legends Café-Bar

Located in The Fantastic Media Stand on the ground floor next to the Leisure Centre entrance.

#### The Fantastic Media Suite / Fantastic Media Executive Boxes

The Fantastic Media Suite and Boxes can be accessed via the Leisure Centre entrance. On entering the Leisure Centre bear right through the double doors, take the lift or stairs to Level 3, The Fantastic Media Suite and Boxes are located on this level.