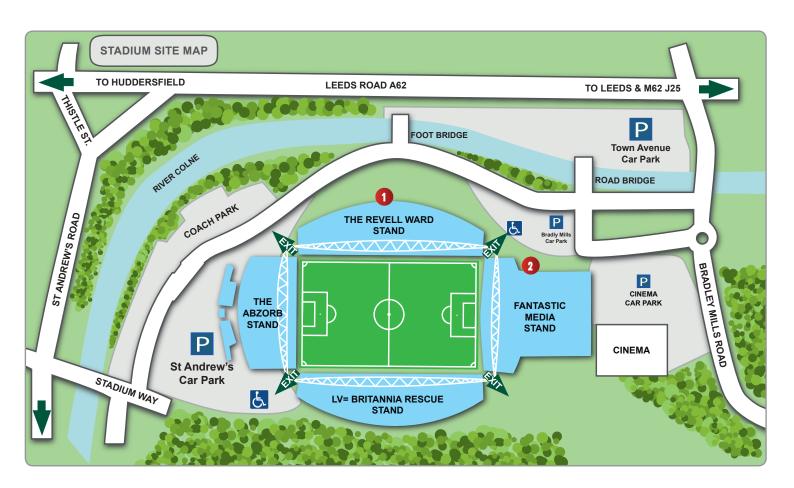

## **Entrance 1**

#### **Main Reception**

Located on the ground floor of The Revell Ward Stand in between the ticket office and Stadium shop. From the main reception The Collinge Room, The John Smith's Suite, The Revell Ward Suite and The Revell Ward Executive Boxes can be accessed.

#### The Collinge Room / The John Smith's Suite

These two rooms are located on Level 2 within The Revell Ward Stand.

#### The Revell Ward Suite / Revell Ward Executive Boxes

The suite and boxes are located on Level 3 within The Revell Ward Stand.

# **Entrance 2**

#### **The Leisure Centre**

The Stadium Leisure Centre is located within The Fantastic Media Stand. From the Leisure Centre Entrance it is possible to access The Fantastic Media Suite.